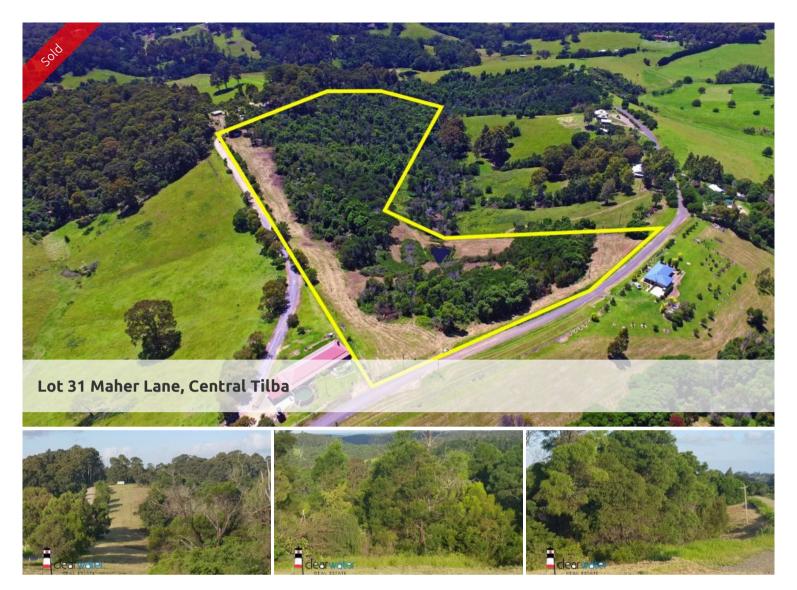

## Vacant Acres - A Rare Find @ Central Tilba

"Estefania" - 7.05 hectares (17 acres) in Central Tilba. The property has a building entitlement to build your dream home (Subject To Council Approval). Positioned Correctly, your new home would enjoy ocean views. Another good feature is the sealed road to the driveway. Power is close by.

Just two minutes drive from Central Tilba's main street, this property has a dam and is partially cleared (approx. one third). There is also a "Remnant Rain Forest" with some beautiful trees and bird life.

Properties like this area very rarely offered. Book your inspection today.

Location: a short drive will take you to Mystery Bay which offers amazing views to Montague Island, beaches and picnic areas. Bermagui to the south and Narooma to the north are also known for their pristine coastlines and beaches.