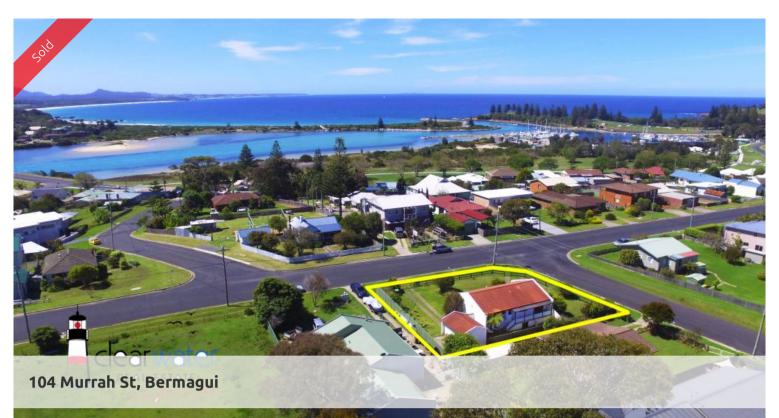

## Centrally Located Home in Bermagui

"Julianna" - Close to all amenities is this north facing three bedroom, one bathroom home with separate lock up garage. Just a short stroll down Wattle Street and you are only metres away from the Bermagui River, recreational reserve and cycle/foot path.

Features: Freshly painted throughout, a modern kitchen has just been installed and new carpet. Minimal garden maintenance makes this home ideal for a busy working family or for use as a holiday home.

Located close to the Bermagui River, Golf Course, Wharf Complex and main shopping centre.