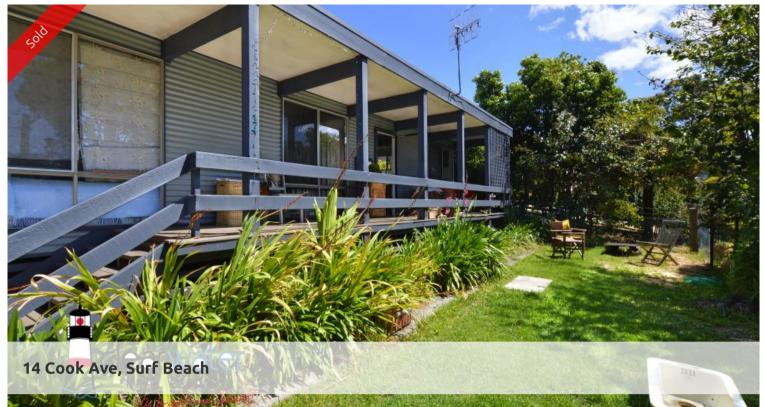

## Charming Coastal Cottage @ Surf Beach

"Jiselle" - A classic coastal hideaway with three bedrooms, central bathroom and two alfresco entertaining areas. Escape the hustle and bustle while still being close to Surf Beach, neighbourhood shops, yet only a short drive to Batemans Bay CBD. This compact home would be ideal for those wanting to downsize yet be close to beaches and shopping.

Features: Three bedrooms (two with built-ins), central bathroom, compact kitchen, open plan living, and a slow combustion wood heater. Both the front and rear verandas are ideal for entertaining friends or family. The rear yard is fully fenced and has an established vegetable garden.