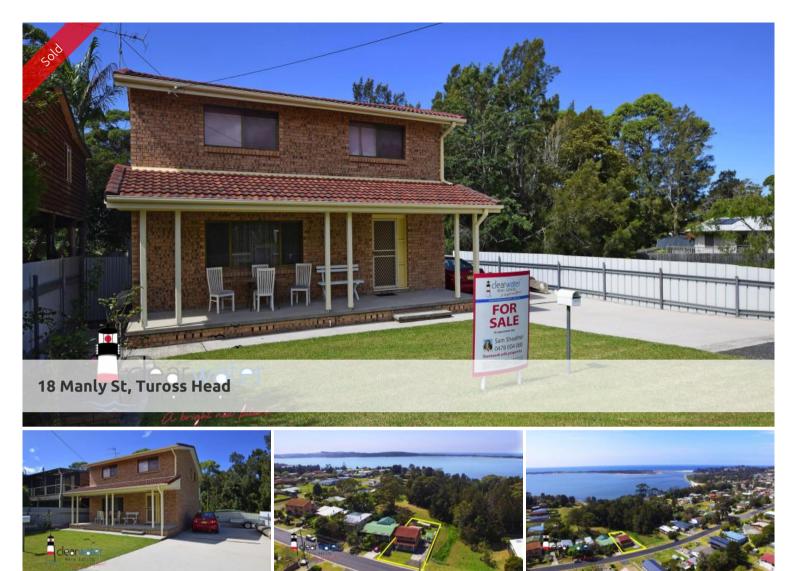

## Family Home - Tuross Head

"Tallulah" - Located in a quiet location in Tuross Head, yet close to Golf Course, shopping centre, lakes and beaches. This brick home would be ideal for a family, retirees or as a rental property.

Downstairs: Entry/foyer, open plan lounge, dining & kitchen, breakfast room, laundry and toilet. Off the breakfast room is a screened patio for alfresco entertaining.

Upstairs: Three bedrooms, central bathroom, ensuite to master, built in robe and a verandah where you look at a bushy aspect.

Outside: Access to the fully fenced rear yard is via side gates or through the screen patio. There is a vegetable garden, established fruit trees, orange tree and grape vines. Plenty of parking for a cars, caravan and boat. The outdoor shed has all the plumbing for 4<sup>th</sup> toilet.

Overall: a solid family home on a level block. There is an empty council block next door so you are not surrounded by neighbours.

Location: Within walking distance to the lake and tennis courts

The above information provided has been furnished to us by the vendor/s. We have not verified whether or not that information is accurate and do not have any belief in one way or the other in its accuracy. We do not accept any responsibility to any person for its accuracy and do no more than pass it on. All interested parties should make and rely upon their own inquiries in order to determine whether or not this information is in fact accurate.