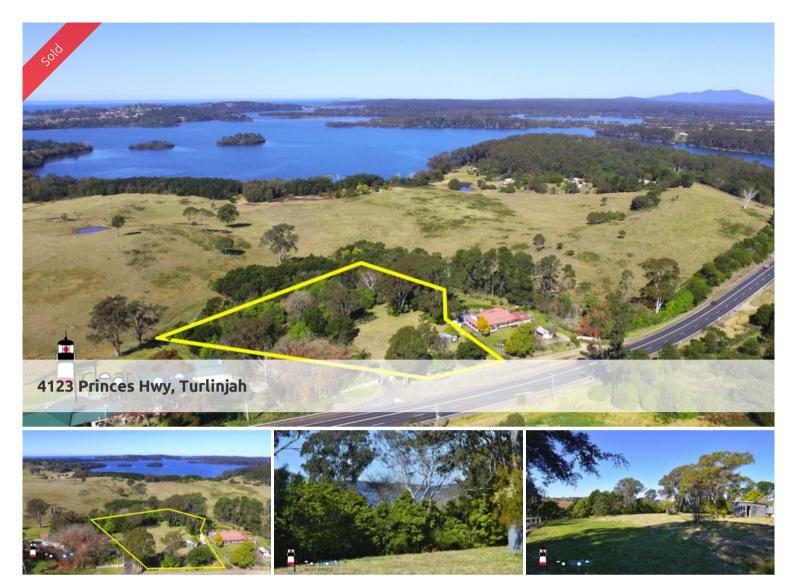

## Vacant Acres - Extensive Water Views

2.81 Acres - 1.14 hectares - Gently Sloping vacant land with extensive views over farmland to Tuross Lake and the Ocean.

The fully fenced block is situated on a service road just off the Princes Highway. The land would be ideal for your dream home as it is only a short drive to Tuross Head and many pristine beaches.

A cleared home site is toward the road side of the block and there are plenty of shade trees on the lower part.

Short drive to Tuross Head, Coila Lake and the many pristine beaches that this area is known for.

□ 2.81 ac

Price SOLD for \$290,000
Property Type Residential

Property ID 157
Land Area 2.81 ac