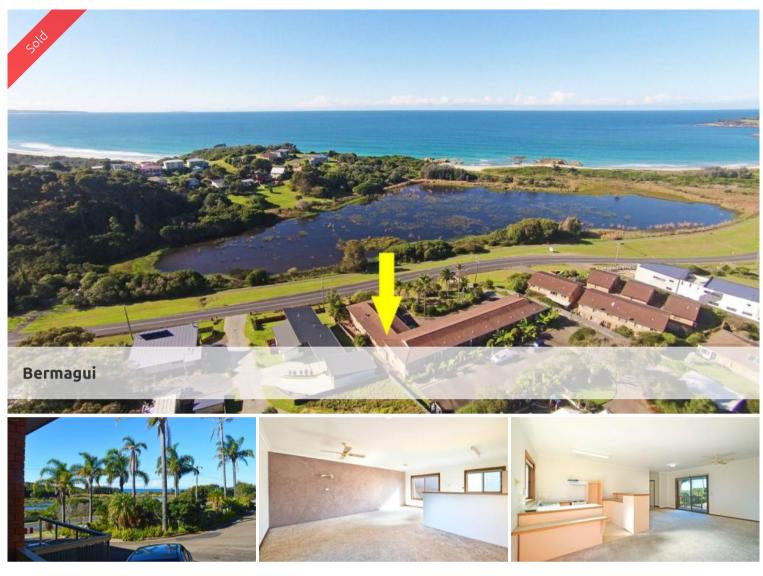

## Ocean and Wetland Views - Two Bedroom Unit

Situated in the Eastview Complex and close to beaches and shops, is this light and airy two bedroom unit in very good condition.

Features Include: Open plan kitchen dining and lounge area, two good sized bedrooms, laundry, central bathroom, two dedicated parking spaces, spacious front patio with ocean and wetland views.

Just a casual stroll will take you to Morehead's beach, ideal for walking, swimming or fishing. The walkway/bike path is just across the road and takes you to the Bermagui River, shops and scenic parks.