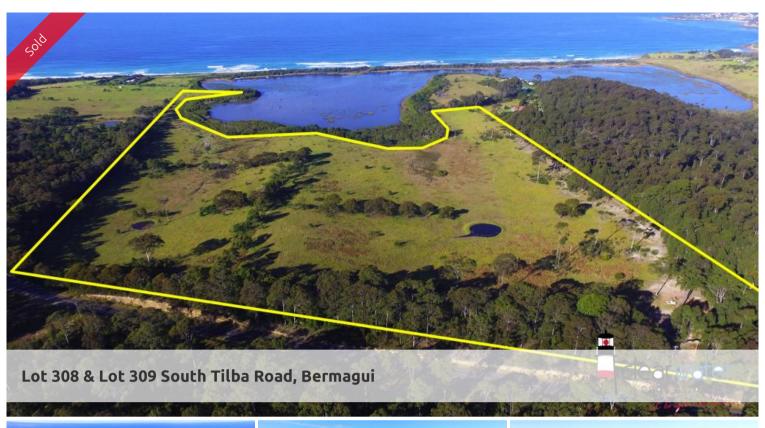

## 68 Coastal Acres - Eco Tourism Zoning

"Coastal View" - 27 Hectares (approx 68 acres) with elapsed DA for an Eco Tourism Development on Lot 309. Plans and elapsed DA are available to view in our office. This property has some challenges due to its zoning and restrictions but once these issues are sorted out, you will your own slice of paradise with extensive ocean and wetlands views. It is suggested that you do your homework in regards to these blocks. Conversations with Bega Valley Shire Council is highly recommended.

Adjoining this property is the natural coastal wetlands which is home to many resident birds and other aquatic wildlife. Watch the whales play on their annual migration with sweeping ocean views

A short walk to Hayward's & Camel Rock Beaches where there are walking trails to take you to Wallaga Lake or Bermagui.