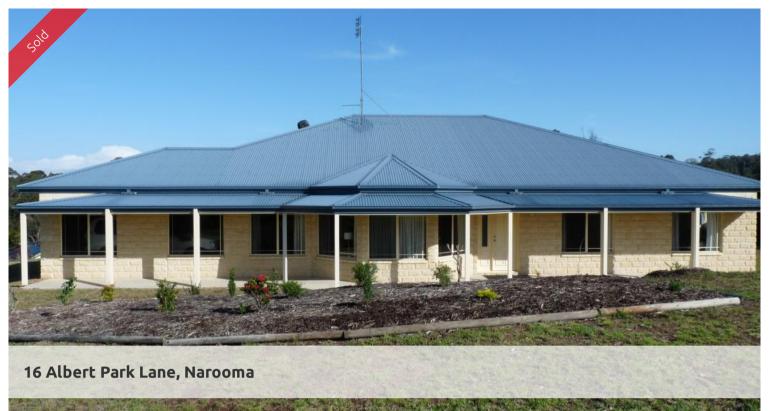

## Country Living - Large Home + Separate Shed

"Helianthus" - A modern six+ year old in as new condition, set on five grassy acres and just a short drive along a country road and only a few minutes to Narooma. This home offers space for the family, a good sized workshop for the trades person and enough space to have a pony or two.

This home is only 6+ years old and was built with a family friendly floor plan. The large undercover patio is ideal for entertaining your family and friends, or sitting back and enjoying the peace and quiet that makes country life so good. This home is ready for you to move into.

A short drive into Narooma shopping centre, Wagonga Inlet or some of the most beautiful beaches around the south coast.

The above information provided has been furnished to us by the vendor/s. We have not verified whether or not that information is accurate and do not have any belief in one way or the other in its accuracy. We do not accept any responsibility to any person for its accuracy and do no more than pass it on. All interested parties should make and rely upon their own inquiries in order to determine whether or not this information is in fact accurate.