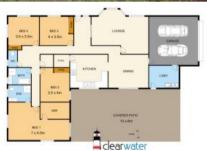

Features Include: Modern kitchen with casual dining area, large formal lounge/dining with bay window, 3 good sized bedrooms all with built in robes, central bathroom, master bedroom with walk in robe, ensuite and access onto the covered patio. The double garage has internal access to the house. Recently painted throughout and new carpets in the bedrooms. The driveway has been updated to an "all weather" surface.