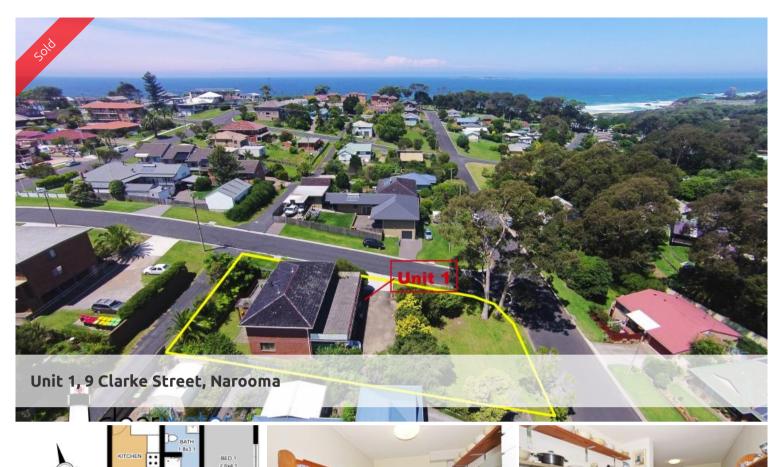

## Central Narooma Unit - Short Walk To Beach

"Natalie" - In a block of only three, is this centrally located two bedroom unit, close to shops, banks and only a short walk to the beach.

Features Include: Two good sized bedrooms, one bathroom, open plan living/dining, commercial style kitchen and large carport.

Convenient central Narooma location. Leave the car at home and enjoy a casual walk.

The above information provided has been furnished to us by the vendor/s. We have not verified whether or not that information is accurate and do not have any belief in one way or the other in its accuracy. We do not accept any responsibility to any person for its accuracy and do no more than pass it on. All interested parties should make and rely upon their own inquiries in order to determine whether or not this information is in fact accurate.