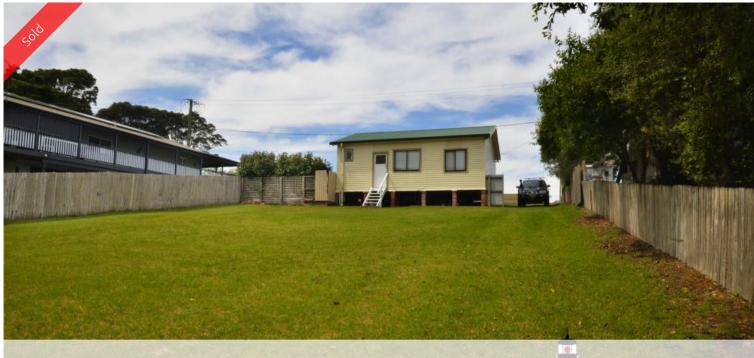

# Compact Home - Unit Development Site

"Elethia"- (\* see note below regarding street numbering) - Location, Convenience and future development potential (units). Situated only a short walk to the Woolworth plaza complex and main street of Narooma (banking district) is this compact two bedroom home on a 1012m2 gentle sloping block of land.

Features include: Single level home, two good sized bedrooms, central bathroom/laundry, kitchenette, double driveway, off street parking and fully fenced rear yard. The home is in good condition and well maintained and would be ideal for someone who wants to downsize yet be close to all amenities.

## 💾 2 🔊 1 🗔 1,012 m2

| Ргісе         | SOLD for \$330,000 |
|---------------|--------------------|
| Property Type | Residential        |
| Property ID   | 115                |
| Land Area     | 1,012 m2           |
| Floor Area    | 148 m2             |