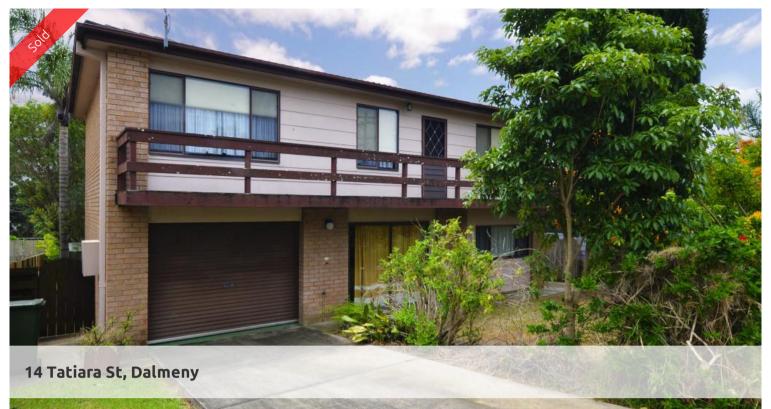

## Family Home or Ideal Investment Property @ Dalmeny

"Linnea" - Not far from Dalmeny Beach, Noble Park & Mummaga Lake is this three bedroom, one bathroom home with a fenced yard and plenty of shade trees. Block Size = 556m2.

Upstairs: Three good sized bedrooms, central bathroom, practical kitchen, open plan lounge/dining area and front verandah. There are some distant ocean glimpses.

Downstairs: Single garage with workshop space and an open plan rumpus room.