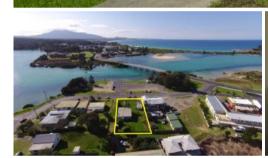

## Riverview Cottage - FOR RENT

Neat and Tidy two bedroom, one bathroom home - single garage, large yard and opposite the Bermagui River.

Available approx. 25 January 2017.

Outside pets maybe considered but strict guidelines do apply.