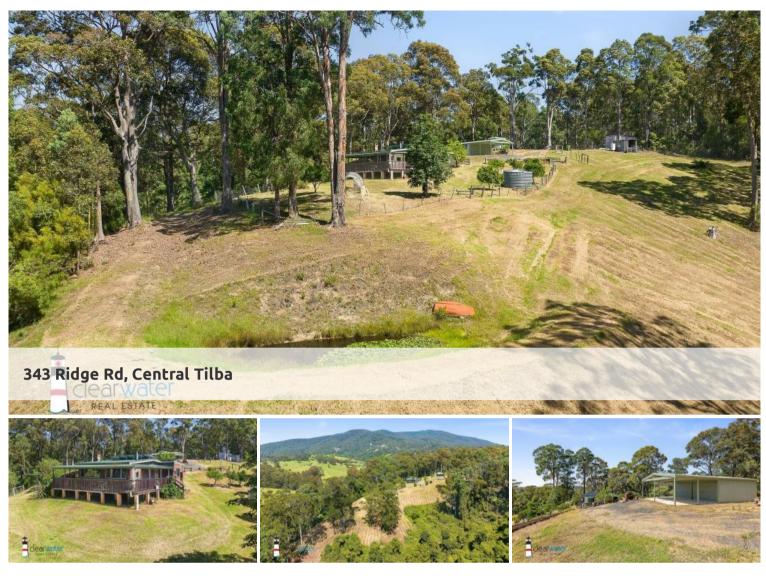

## Great Value Off-Grid Property @ Central Tilba

Discover tranquillity with this quaint off-grid timber cabin located only 6km from the well-known historical country town of Central Tilba. Nestled amongst the trees and mountains on 5.6 hectares.

Step inside the open plan living area to experience the rustic charm and all the character this home has. There is an open stone fireplace, racked ceiling, an old wood stove and a quirky bathroom just cements this property as unique. The house itself needs a face lift but appears to be a sturdy strong build, most of the floor coverings have been removed and the house could use a paint inside and out to make it shine again. Stunning views are not only captured through all the large windows, but also from the wrap around veranda on 3 sides on the house making it the perfect place to enjoy the beautiful views of Tilba's Mount Gulaga.

The house paddock is mostly cleared and has a mixture of mature fruit trees and the large covered area which hosts a fishpond could make for an attractive greenhouse. Although a large portion of the land is steep and bushy, the 2 dams, 4 water tanks, solar panels and batteries make this a sought after off-grid property. To top it off, there is a fairly new double garage with an attached double carport making storage and/or parking a breeze.