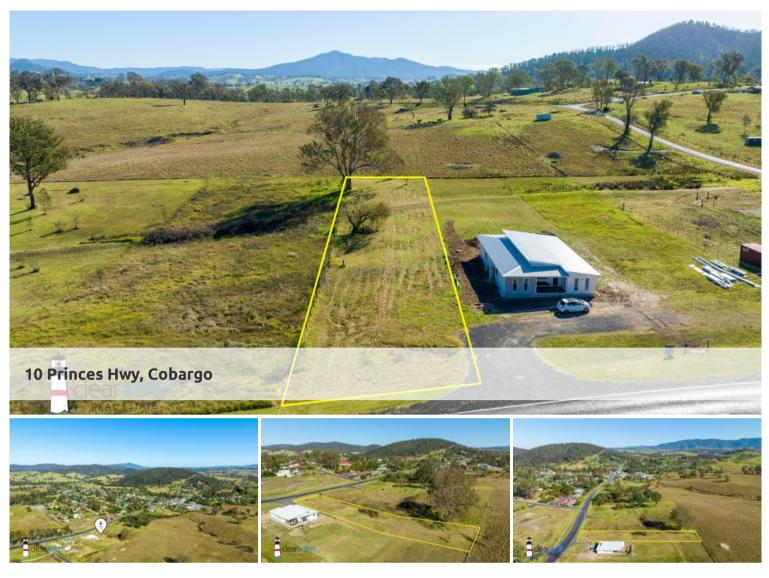

## Large Cleared Block with Services.

Well positioned large flat block of 1637m2 block , fenced on both sides and water and electricity ready to go.

The block is in the picturesque and historic village of Cobargo and displays views of mountains and pastures. It has a building entitlement (zoned RU5 Village) and is ready for you to build your dream home (STCA) or weekender and escape the hassle and bustle of city life. Centrally located within only a few minutes' walk to the centre of town with cafes, hairdresser, doctors, chemist, local pub, public swimming pool, specialty shops and so much more. Walking distance to the local primary school with bus connection services to secondary schools in both Bega and Narooma.

🗔 1,637 m2

| Ргісе         | \$245,000   |
|---------------|-------------|
| Property Type | Residential |
| Property ID   | 589         |
| Land Area     | 1,637 m2    |