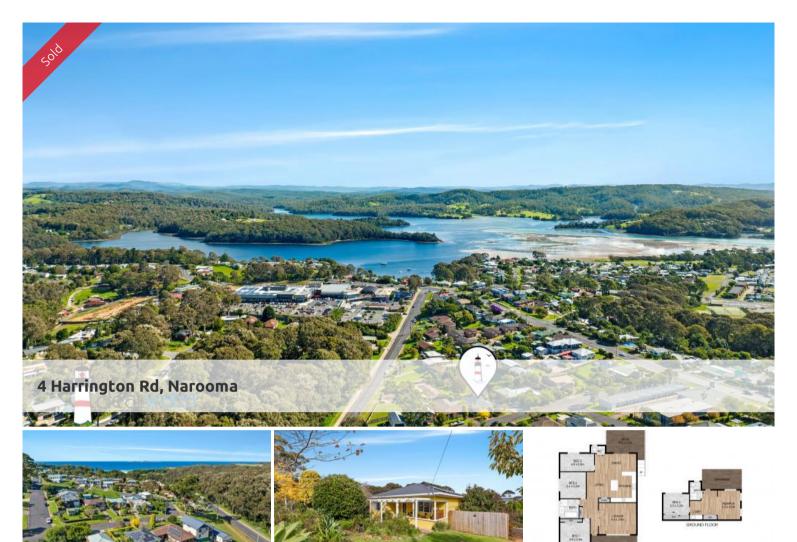

## Central Location - Renovated Family Home @ Narooma

"Christabelle" – This lovely renovated family home has a welcoming feel full of character. The location is a strong draw card with it being positioned between the main banking district, surf beach, Narooma Plaza and golf course. The zoning allows for a home-based business.

Upper Floor - Level entry from the front with a nice sunny east facing veranda, landscaped gardens for an added touch of privacy. Large open plan living/dining/kitchen area with island bench and easy access via French doors to the spacious rear deck. Other features include: four good sized bedrooms, central renovated bathroom, separate toilet, timber floors throughout, high ceilings, rear deck with steps to the back yard and lower level. There is a new Smeg freestanding oven & 6.6kw solar system for reduced energy costs.

Lower Floor - An ideal space for an artist studio, home based business/office, teenage retreat, or man/woman cave. This area has a separate entrance and would also be good for aged parents/friends as it has a level entry, shower, toilet and laundry. There is also a paved area which is perfect for relaxing with friends and a level grassed area with space for a garage/workshop.

Location: Short walk to the main street of Narooma or to the Plaza shopping centre. Close to the surf beach, Wagonga Inlet, Narooma Golf Club, restaurants, marina, primary & high school.

The above information provided has been furnished to us by the vendor/s. We have not verified whether or not that information is accurate and do not have any belief in one way or the other in its accuracy. We do not accept any responsibility to any person for its accuracy and do no more than pass it on. All interested parties should make and rely upon their own inquiries in order to determine whether or not this information is in fact accurate.