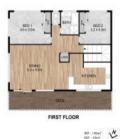

Upstairs: Light and airy open plan lounge/dining, good sized kitchen and large balcony with distant water views. Two bedrooms, both with built in robes. Bathroom with shower and bath plus a separate toilet.