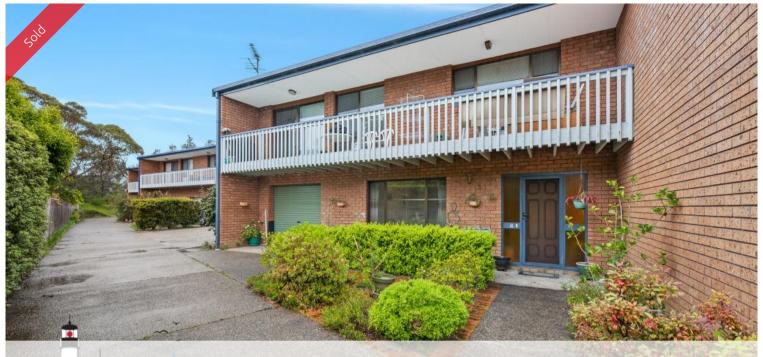

Unit 3, 24 Charles Moffitt Dr, Moruya Heads

"Shelly" – A few minutes' walk from the pristine beach at Moruya Heads is this well presented three bedroom townhouse.

Entry Level: lounge room with access to the private rear patio, bedroom and laundry. Internal access for the garage and workshop space. There is also space for the home office and storage under the stairs.

Upstairs: Light and airy open plan lounge/dining, good sized kitchen and large balcony with distant water views. Two bedrooms, both with built in robes. Bathroom with shower and bath plus a separate toilet.

Garage: Single garage with workshop space. There is also one allocated parking space, plus the visitor parking is close to the townhouse as well.

Location: Access from the rear of the property to the beach and surf club. Within a mintues' drive to the boat ramp, less than 10 Minutes to Moruya shopping centre and 15 minutes to the airport.