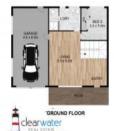

Unit 3, 24 Charles Moffitt Dr, Moruya Heads

"Shelly" – A few minutes' walk from the pristine beach at Moruya Heads is this well presented three bedroom townhouse.

Entry Level: lounge room with access to the private rear patio, bedroom and laundry. Internal access for the garage and workshop space. There is also space for the home office and storage under the stairs.