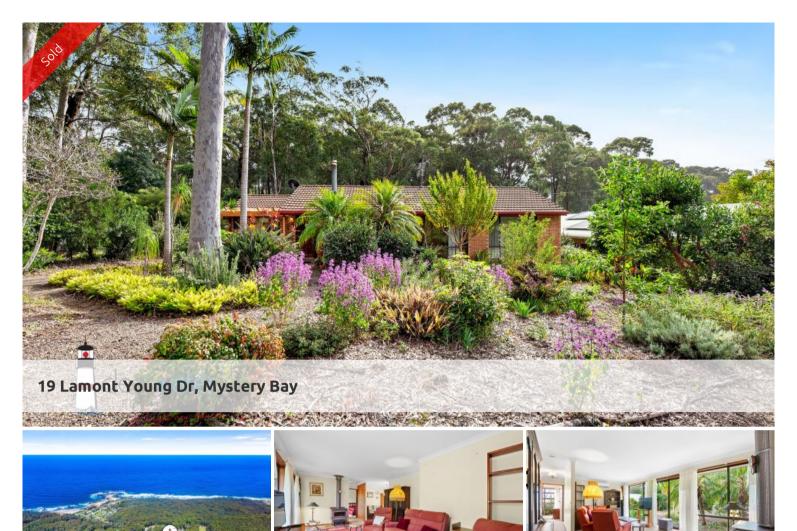

Your Private Green Oasis with the beach only a hop skip and jump away

"Matilda" is a solid family home set on a block of 1300m2 of total peace and tranquillity, in the small beach side town of Mystery Bay. This 3 bedroom home is surrounded by beautiful gardens, bush reserve out the back and is only a few minutes' walk to the pristine local beach.

The large lounge room has a wood heater, a reverse cycle air conditioner and sliding doors that open onto a large private front garden, creating a wonderful living space all year round. The combined kitchen and dining room opens onto a small deck area and the spacious back grassed yard and then onto the bush reserve. All three bedrooms are a good size, with lovely outlooks into the gardens and two have built in robes. The 3-way bathroom is very functional for a family and is alongside the laundry.