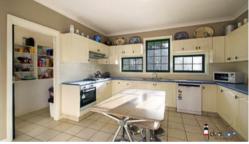

Features Include: Formal entry with cloak room or office, modern kitchen with new appliances, formal dining room, central bathroom with toilet, shower & bath, 3 good sized bedrooms with built in robes plus a master bedroom with walk in robe and ensuite. Three double door linen cupboards down the hall give you a huge amount of storage space. There is also ceramic floor tiles throughout the home with timber floors in the bedrooms. The separate laundry is a good size with plenty of under bench storage.