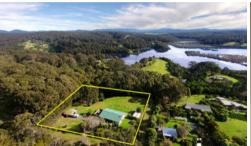

## Motivated Vendor - Acres In Town - Large Home

"Fair Winds" - Modern single level home with some extras to please those who love to entertain. Situated on 2.2 acres and only a short distance from the main street of Bermagui is this spacious four bedroom, two bathroom home with formal dining, lounge and a very special alfresco area.

A large double door shed (6m x 9m) has plenty of space for parking a car or boat with a carport as well.

The above information provided has been furnished to us by the vendor/s. We have not verified whether or not that information is accurate and do not have any belief in one way or the other in its accuracy. We do not accept any responsibility to any person for its accuracy and do no more than pass it on. All interested parties should make and rely upon their own inquiries in order to determine whether or not this information is in fact accurate.