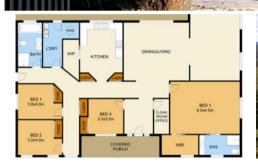

Features Include: Formal entry with cloak room or office, modern kitchen with new appliances, formal dining room, central bathroom with toilet, shower & bath, 3 good sized bedrooms with built in robes plus a master bedroom with walk in robe and ensuite. Three double door linen cupboards down the hall give you a huge amount of storage space. There is also ceramic floor tiles throughout the home with timber floors in the bedrooms. The separate laundry is a good size with plenty of under bench storage.

The home has been designed with wide hallways and doorways for easy wheel chair access. A well planned walled Mediterranean Styled alfresco entertaining area is ideal for your family gatherings. A rear patio looks over the grassy yard and has river glimpses through the native trees.